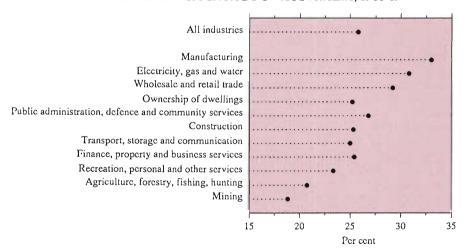

### Trends in industries

Victoria's share of the national economic activity did not vary greatly over the six year period; GDP at factor cost was not less than 27 per cent of the Australian total over the period. However, Victoria's share of Wholesale and retail trade increased from 26.8 per cent in 1983-84 to 29.2 per cent in 1988-89. Victoria's Transport, storage and communication industry moved in sympathy, from 23.3 per cent to 25 per cent.

Victoria's share of ownership of dwellings declined from 27.2 per cent of the Australian total to 25.2 per cent; while Victoria's share of Australia's Mining activity declined from 27.3 per cent to 18.8 per cent.

Manufacturing remained the most significant industry in terms of its contribution to the State's GDP at factor cost, and in providing employment. Victoria provided about 33 per cent of the Australian total each year, which was well above the 27 per cent share for all industries. However, Manufacturing's share of Victoria's GDP at factor cost slipped from 23.1 per cent of all industries to 21.2 per cent. This downward trend is common in developed western economies. Manufacturing's share of the Australian economy fell from a lower base of 18.6 per cent to 17.4 per cent.