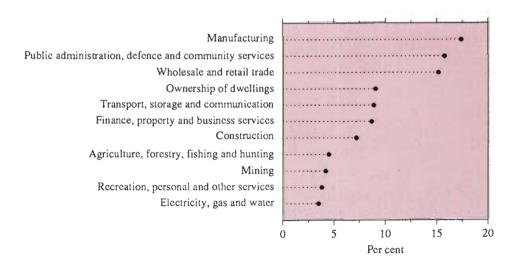

Manufacturing remained the most significant industry in terms of its contribution to the State's GDP at factor cost, and in providing employment. Victoria provided about 33 per cent of the Australian total each year, which was well above the 27 per cent share for all industries. However, Manufacturing's share of Victoria's GDP at factor cost slipped from 23.1 per cent of all industries to 21.2 per cent. This downward trend is common in developed western economies. Manufacturing's share of the Australian economy fell from a lower base of 18.6 per cent to 17.4 per cent.

Public administration and defence declined from 16.4 per cent to 15.6 per cent, and was overtaken by Wholesale and retail trade, which has risen from 12.9 per cent of all industries in 1983-84 to 16.4 per