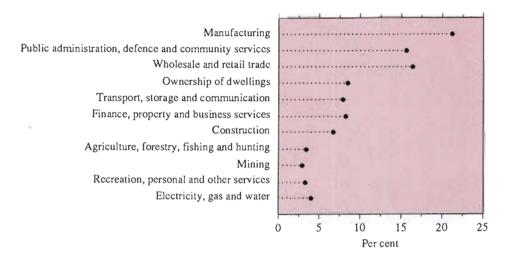

Manufacturing remained the most significant industry in terms of its contribution to the State's GDP at factor cost, and in providing employment. Victoria provided about 33 per cent of the Australian total each year, which was well above the 27 per cent share for all industries. However, Manufacturing's share of Victoria's GDP at factor cost slipped from 23.1 per cent of all industries to 21.2 per cent. This downward trend is common in developed western economies. Manufacturing's share of the Australian economy fell from a lower base of 18.6 per cent to 17.4 per cent.

Public administration and defence declined from 16.4 per cent to 15.6 per cent, and was overtaken by Wholesale and retail trade, which has risen from 12.9 per cent of all industries in 1983-84 to 16.4 per